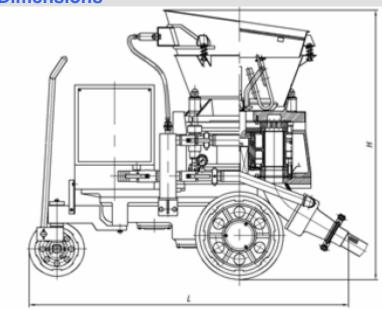

## **Dimensions**

| Dimension with classis                                                                                                                                                                                                                                                                                                                                                                                                                                                                                                                                                                                                                                                                                                                                                                                                                                                                                                                                                                                                                                                                                                                                                                                                                                                                                                                                                                                                                                                                                                                                                                                                                                                                                                                                                                                                                                                                                                                                                                                                                                                                                                         |           | Dimension with skid |           |
|--------------------------------------------------------------------------------------------------------------------------------------------------------------------------------------------------------------------------------------------------------------------------------------------------------------------------------------------------------------------------------------------------------------------------------------------------------------------------------------------------------------------------------------------------------------------------------------------------------------------------------------------------------------------------------------------------------------------------------------------------------------------------------------------------------------------------------------------------------------------------------------------------------------------------------------------------------------------------------------------------------------------------------------------------------------------------------------------------------------------------------------------------------------------------------------------------------------------------------------------------------------------------------------------------------------------------------------------------------------------------------------------------------------------------------------------------------------------------------------------------------------------------------------------------------------------------------------------------------------------------------------------------------------------------------------------------------------------------------------------------------------------------------------------------------------------------------------------------------------------------------------------------------------------------------------------------------------------------------------------------------------------------------------------------------------------------------------------------------------------------------|-----------|---------------------|-----------|
| Length                                                                                                                                                                                                                                                                                                                                                                                                                                                                                                                                                                                                                                                                                                                                                                                                                                                                                                                                                                                                                                                                                                                                                                                                                                                                                                                                                                                                                                                                                                                                                                                                                                                                                                                                                                                                                                                                                                                                                                                                                                                                                                                         | 1500mm    | Length              | 1500mm    |
| Height                                                                                                                                                                                                                                                                                                                                                                                                                                                                                                                                                                                                                                                                                                                                                                                                                                                                                                                                                                                                                                                                                                                                                                                                                                                                                                                                                                                                                                                                                                                                                                                                                                                                                                                                                                                                                                                                                                                                                                                                                                                                                                                         | 1320 mm   | Height              | 1195 mm   |
| Width                                                                                                                                                                                                                                                                                                                                                                                                                                                                                                                                                                                                                                                                                                                                                                                                                                                                                                                                                                                                                                                                                                                                                                                                                                                                                                                                                                                                                                                                                                                                                                                                                                                                                                                                                                                                                                                                                                                                                                                                                                                                                                                          | 830 mm    | Width               | 620 mm    |
| Weight                                                                                                                                                                                                                                                                                                                                                                                                                                                                                                                                                                                                                                                                                                                                                                                                                                                                                                                                                                                                                                                                                                                                                                                                                                                                                                                                                                                                                                                                                                                                                                                                                                                                                                                                                                                                                                                                                                                                                                                                                                                                                                                         | 900 kg    | Weight              | 900 kg    |
| Contentof hopper                                                                                                                                                                                                                                                                                                                                                                                                                                                                                                                                                                                                                                                                                                                                                                                                                                                                                                                                                                                                                                                                                                                                                                                                                                                                                                                                                                                                                                                                                                                                                                                                                                                                                                                                                                                                                                                                                                                                                                                                                                                                                                               | 70 Liters | Content of hopper   | 70 Liters |
| District Control of the Control of t |           |                     |           |