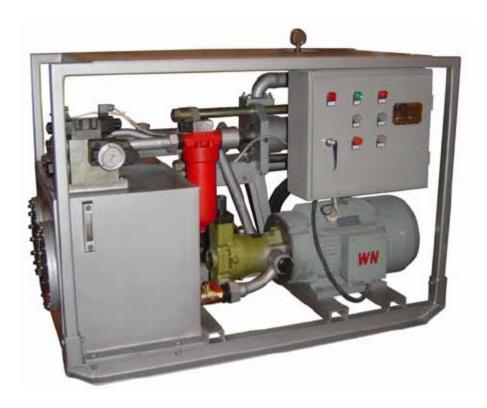

### **Description**

The GP-90S is a piston-grouting pump for the processing of high pressure grouting. The machine is suitable for grouting with either of single slurry. Because of the high pressure and the far transport distance, it can be widely used for tunnels, slope, mining, bridge and all sorts of underground engineering etc.

The hydraulic drive makes the machine operate conveniently and work reliably.

The GP-90S is available in the following versions.

BASIC Electric drive

#### **Electric (BASIC)**

Motor output 15 kW/20hp
Speed range 1450 rpm
Voltages 380 V 50 Hz
440 V 50/60 Hz
220 V 50/60 Hz