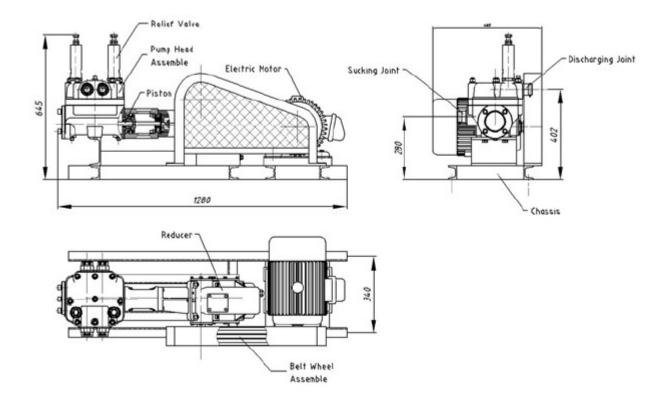

#### **Technical data**

| Output                   | 60L/min (3.6m3/h)  |
|--------------------------|--------------------|
| Working Pressure         | 4MPa(40kgf/cm2)    |
| Working Cylinder Dia.    | <b>∲75 mm</b>      |
| Piston Stoke             | 85mm               |
| Piston Speed             | 85 times/min       |
| Inlet Hose Dia.          | 42mm               |
| Outlet Hose Dia.         | 38mm               |
| Motor Power              | 5.5kW              |
| Weight                   | 210kg              |
| Overall Dimension(L×W×H) | 1280mm*485mm*645mm |

## Structure and the setting dimension: