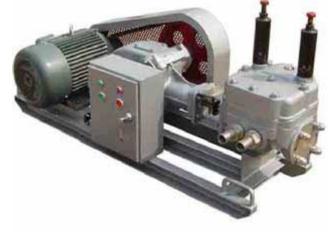

# **SUG GP60/40D Piston Grouting Pump**

The GP60/40D is a piston-grouting pump for the processing of middle pressure grouting. The machine is suitable for grouting with either of single slurry and two different slurries. It can be widely used for tunnels, slope, mining, bridge and all sorts of underground engineering etc.

### Main technical features:

- Single piston double acting
  Gear & vee belt transmission makes this pump high mechanical efficiency and working reliability
- Integrated valve house and ball valve, together with compact structure

 Can complete double slurry grouting and single slurry grouting