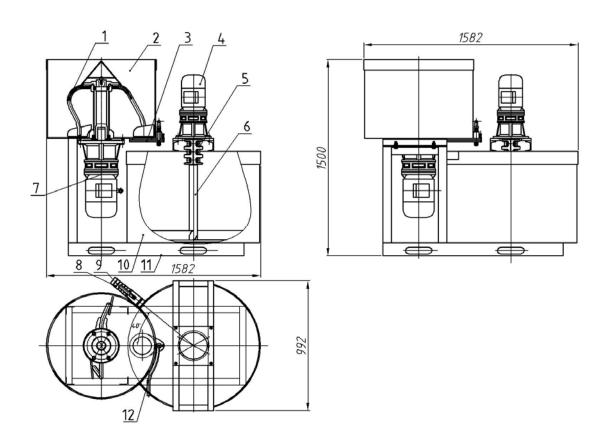

overall dimension(L\*W\*H) : 1585X995X1500 mm

weight: 400kg

## **Drawing Picture**