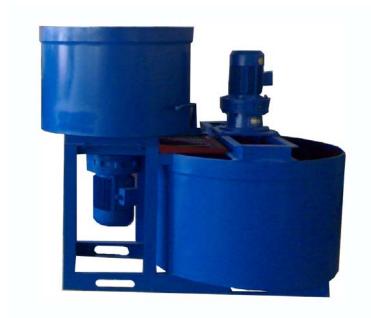

## SDT dual type mixing tank

## **Technical Data**

Mixing tank(up-tank): 300L

agitator tank(down-tank) is: 520L

mixing rotate speed(up-tank): 50r/min

mixing rotate speed(down-tank): 33r/min

main motor output: 4kw,380v

assist motor output: 1.5kw,380v

## Working principle:

- 1) This machine is composed of base, governor motor shaft
- 2) Material barrel is driven by the positive shaft to make complex movement including horizontal move, rotation and rolling etc., which makes the material move in 3 directions along the barrel, therefore, highly uniform mixing of various material is realized
- 3) It has larger loading capacity, short mixing time and high efficiency.