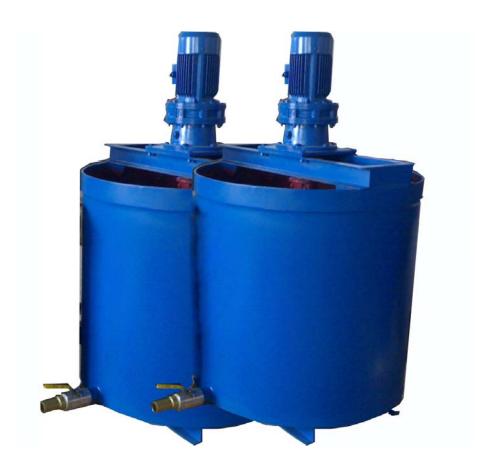

## **ST MIXING TANK**

S.U.G ST mixing tank is suitable for concrete and cement material. This machine is working together with grouting pump, they have been using for sealing, strengthening and stabilizing of rock and soil in Tunneling, Mining, Hydro-power Project, Slope Stabilizing and underground project, etc.

## Working Date

For the structure of ST, please refer to the Fig.1. Water and cement as rate put into mixing tank, the material is mixed by mixing arm, when the material is mixed, it is inpour and put the material to grotuing pump.