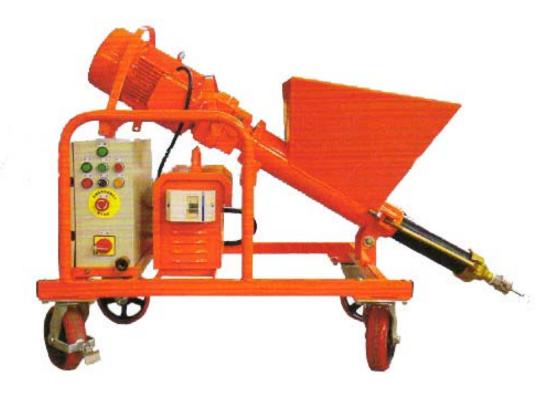

## **SW30GP SPRAYING MACHINE**

SW30GP spraying machine is suitable for pumping and spraying the wet ready-mixed mortar witch is pumpable, such as Cement mortars, Lime plasters, Gypsum plasters, Masonry mortars, Insulating plasters, Self-leveling floor screeds, etc.

## SW30GP Spraying Machine Technology Description

| Rated Output           | 30 L/min |
|------------------------|----------|
| Rated Working Pressure | 3 MPa    |
| Total Power            | 7.5Kw    |

| Main Electric Motor       | 3Phase,380volt,5.5 Kw    |
|---------------------------|--------------------------|
| Rev.of Rotor              | 380 RPM                  |
| Rated Air Output          | 250L/min                 |
| Max.Conveying Dist.       | 50m                      |
| Hopper Capacity           | 26L                      |
| Loading Height            | 800mm                    |
| Conveying Hose ID.        | 25/32mm                  |
| Conveying Hose ID.        | 25/32mm                  |
| Air Hose ID.              | 13mm                     |
| Overall Dimension         | 1460 (1220) ×600×1100mm* |
| Weight                    | 190 kg                   |
| *Rotor Down longth 1220mm |                          |