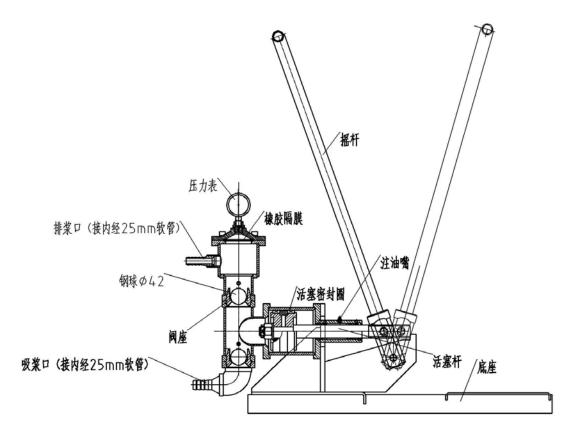

## 1. Summary

This pump has many advantaged characters of simple structure. It has been using for sealing, strengthening and stabilizing of rock. Recommended pumping material: Cement/water Slurry or similar Slurry

## 2. Main Technical Data

| Rated Output:   | 10L/min |
|-----------------|---------|
| Rated Pressure: | 1Mpa    |
| Piston Dia. :   | 110mm   |
| Piston Stroke:  | 42mm    |
| Outlet Dia. :   | 19mm    |
| Inlet Dia. :    | 25mm    |
| Weight:         | 42kg    |

## 3. Operation

Joint Inlet hose and outlet hose, the length is less 3m, put the inlet hose into the hopper, Please Rocker rocking back and forth, the material under the piston, and discharge via the outlet hose, and pressure along the feeding hose